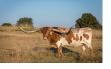

Dark CherryDate of Birth:03/12/2018Registration 1:CTI317534Breeder:Chisholm Trail CartelOwner:Brad and Michelle Spray

Courtesy of Justin Rombeck

Her sire is loaded with three 100" TTT+ animals. Her dam is 96.625" TTT and has tons of frame only to be trumped by her dairy quality udder. She has had two sisters that sold for 16,500 and a maternal half sister that is over 90" TTT. Amazing color, genetics & horn. She has a bull calf at side (born 7-4-22) sired by Del Charro and exposed to Pacific Cowboy 40 (Cowboy Up Chex x RC Pacific Mermaid). Lots of Legends in this unique