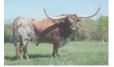

Dark CherryDate of Birth:03/12/2018Registration 1:CTI317534Breeder:Chisholm Trail CartelOwner:Brad and Michelle Spray

Courtesy of Justin Rombeck

Her sire is loaded with three 100" TTT+ animals. Her dam is 96.625" TTT and has tons of frame only to be trumped by her dairy quality udder. She has had two sisters that sold for 16,500 and a maternal half sister that is over 90" TTT. Amazing color, genetics & horn. She has a bull calf at side (born 7-4-22) sired by Del Charro and exposed to Pacific Cowboy 40 (Cowboy Up Chex x RC Pacific Mermaid). Lots of Legends in this unique