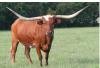

Dark CherryDate of Birth:03/12/2018Registration 1:CTI317534Breeder:Chisholm Trail CartelOwner:Brad and Michelle Spray

Courtesy of Justin Rombeck

Her sire is loaded with three 100" TTT+ animals. Her dam is 96.625" TTT and has tons of frame only to be trumped by her dairy quality udder. She has had two sisters that sold for 16,500 and a maternal half sister that is over 90" TTT. Amazing color, genetics & horn. She has a bull calf at side (born 7-4-22) sired by Del Charro and exposed to Pacific Cowboy 40 (Cowboy Up Chex x RC Pacific Mermaid). Lots of Legends in this unique