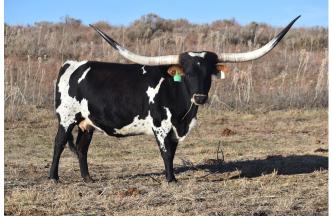

Dark CherryDate of Birth:03/12/2018Registration 1:CTI317534Breeder:Chisholm Trail CartelOwner:Brad and Michelle Spray

Courtesy of Justin Rombeck

Her sire is loaded with three 100" TTT+ animals. Her dam is 96.625" TTT and has tons of frame only to be trumped by her dairy quality udder. She has had two sisters that sold for 16,500 and a maternal half sister that is over 90" TTT. Amazing color, genetics & horn. She has a bull calf at side (born 7-4-22) sired by Del Charro and exposed to Pacific Cowboy 40 (Cowboy Up Chex x RC Pacific Mermaid). Lots of Legends in this unique

Total Horn: TTT: Right Base: Left Base: Base: Composite:

Dark Cherry

86.0000 on 08/29/2022 78.5000 on 08/20/2024 12.0000 on 08/29/2022 12.0000 on 08/29/2022 12.0000 on 11/26/2019 185.5000 on 08/29/2022 JBR ECLIPSE