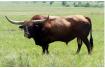

Dark CherryDate of Birth:03/12/2018Registration 1:CTI317534Breeder:Chisholm Trail CartelOwner:Brad and Michelle Spray

Courtesy of Justin Rombeck

Her sire is loaded with three 100" TTT+ animals. Her dam is 96.625" TTT and has tons of frame only to be trumped by her dairy quality udder. She has had two sisters that sold for 16,500 and a maternal half sister that is over 90" TTT. Amazing color, genetics & horn. She has a bull calf at side (born 7-4-22) sired by Del Charro and exposed to Pacific Cowboy 40 (Cowboy Up Chex x RC Pacific Mermaid). Lots of Legends in this unique